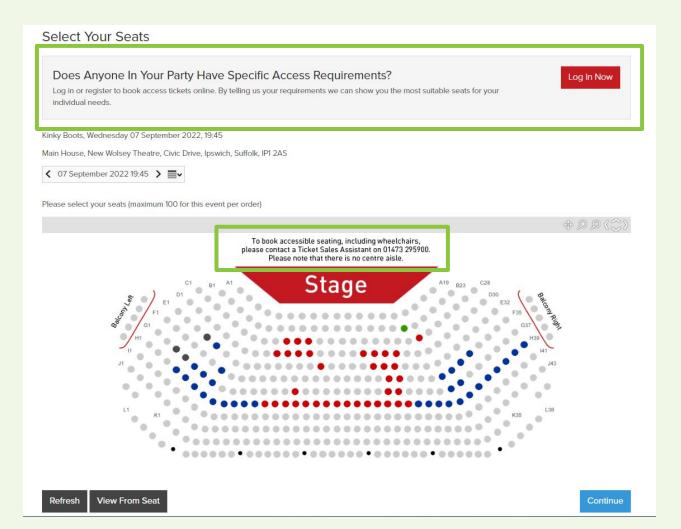

#### Select Your Seats

#### Does Anyone In Your Party Have Specific Access Requirements?

Log In Now

Log in or register to book access tickets online. By telling us your requirements we can show you the most suitable seats for your individual needs.

Kinky Boots, Saturday 10 September 2022, 14:30

Main House, New Wolsey Theatre, Civic Drive, Ipswich, Suffolk, IP1 2AS

Please select your seats (maximum 100 for this event per order)