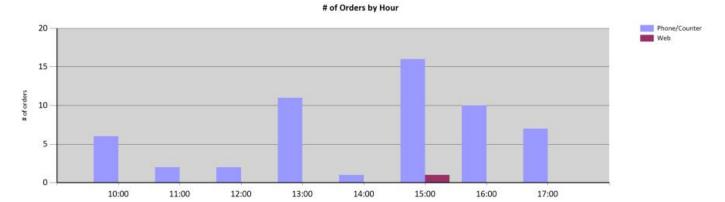

#### Booking Behaviour Analysis

Transactions Between 04 March 2019 and 29 March 2019

#### Data by Hour of Sale

Hour