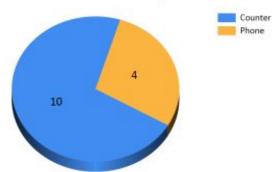

| Onations    |          |        |             |
|-------------|----------|--------|-------------|
| Counter     | Phone    | Web    | Total       |
| 10          | 4        | 0      | 14          |
| \$11,451.60 | \$245.00 | \$0.00 | \$11,696.60 |