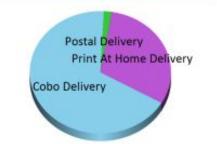

| Channel                | Amount     | %ge  | Tickets | %ge  |
|------------------------|------------|------|---------|------|
| Cobo Delivery          | \$3,093.00 | 67 % | 76      | 78 % |
| Print At Home Delivery | \$1,410.00 | 31%  | 19      | 20 % |
| Postal Delivery        | \$80.00    | 2 %  | 2       | 2 %  |
|                        | \$4,583.00 |      | 97      | 100  |