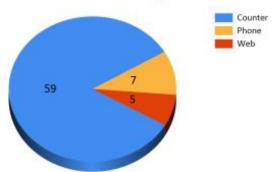

# **Donations Analysis**

Transactions from Monday, April 1, 2019 to Thursday, June 27, 2019

#### Number of Transactions by Sales Channel

| Number of Donations by | y Sales Channel |
|------------------------|-----------------|
|------------------------|-----------------|

| Fransactions |            |          |             |
|--------------|------------|----------|-------------|
| Counter      | Phone      | Web      | Total       |
| 59           | 7          | 5        | 71          |
| \$22,323.85  | \$1,802.00 | \$357.00 | \$24,482.85 |