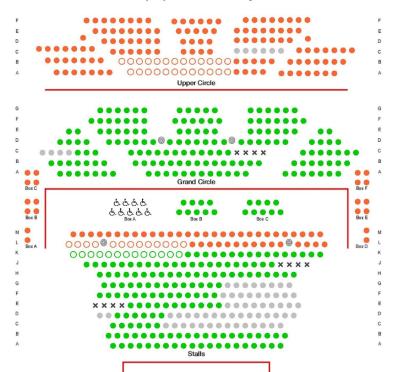

Instance Date:    | 30/06/2022 at 12:30 PM |  |  |  |  |  |  |  |
| Total Capacity:   | 660                    |  |  |  |  |  |  |  |
| Sold:             | 67                     |  |  |  |  |  |  |  |
| Reserved:         | 51                     |  |  |  |  |  |  |  |
| Locked:           | 21                     |  |  |  |  |  |  |  |
| Available:        | 521                    |  |  |  |  |  |  |  |

# Key

| Available - Price Band A (£2 | 5.00) |
|------------------------------|-------|
|                              |       |

- Available Price Band B (£20.00)
- Reserved Price Band A (£25.00)Reserved Price Band B (£20.00)
- Sold

x Locked

# The LYCEUM

Royal Lyceum Theatre Edinburgh



STAGE





## **REPORT**

## **SALES INTERFACE**

#### The LYCEUM

Royal Lyceum Theatre Edinburgh



The LYCEUM
Royal Lyceum Theatre Edinburgh



STAGE

SIAGE

| Customer ID | Title | First Name | Last Name | City       | Total Giving | Number of Gifts | Years Giving | Average Gift |
|-------------|-------|------------|-----------|------------|--------------|-----------------|--------------|--------------|
| I-JF22-5HNB | Miss  | Rebecca    | Kirby     | Edinburgh  | £10.00       | 1               | 1            | £10.00       |
| I-RB00-0100 | Mr    | Matt       | Akers     | London     | £5,090.00    | 4               | 3            | £1,272.50    |
| I-3P22-7YXV |       | Mark       | Beards    | Manchester | £873.00      | 6               | 2            | £145.50      |
| I-JB22-3RH3 |       | Lauren     | Watson    | New York   | £9,980.00    | 3               | 1            | £3,3