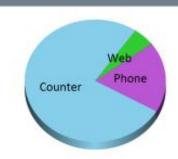

## Analysis of events between Fri 05 Apr 2019 and Sun 23 Jun 2019

Note: All Amounts are Gross

| Breakdown by Sales Channel |            |     |         |      |  |  |  |  |
|----------------------------|------------|-----|---------|------|--|--|--|--|
| Channel                    | Amount     | %ge | Tickets | %ge  |  |  |  |  |
| Counter                    | \$3,497.50 | 76% | 70      | 72 % |  |  |  |  |
| Phone                      | \$855.50   | 19% | 21      | 22 % |  |  |  |  |
| Web                        | \$230.00   | 5 % | 6       | 6 %  |  |  |  |  |
|                            | \$4,583.00 |     | 97      |      |  |  |  |  |