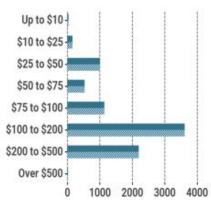

## Average spend per order per Individual and Household

| Avg spend per<br>order | No. of<br>Individuals | %ge of all<br>Individuals | No. of<br>Households | %ge of all<br>Households |  |
|------------------------|-----------------------|---------------------------|----------------------|--------------------------|--|
| Up to \$10             | 37                    | 0.2 %                     | 37                   | 0.2 %                    |  |
| \$10 to \$25           | 157                   | 0.8 %                     | 157                  | 0.8 %                    |  |
| \$25 to \$50           | 1008                  | 5.0 %                     | 1008                 | 5.0 %                    |  |
| \$50 to \$75           | 537                   | 2.6 %                     | 537                  | 2.6 %                    |  |
| \$75 to \$100          | 1144                  | 5.6 %                     | 1144                 | 5.6 %                    |  |
| \$100 to \$200         | 3620                  | 17.8 %                    | 3620                 | 17.8 %                   |  |
| \$200 to \$500         | 2205                  | 10.8 %                    | 2204                 | 10.8 %                   |  |
| Over \$500             | 19                    | 0.1 %                     | 19                   | 0.1 %                    |  |
| Total                  | 8727                  | 42.9 %                    | 8725                 | 42.9 %                   |  |