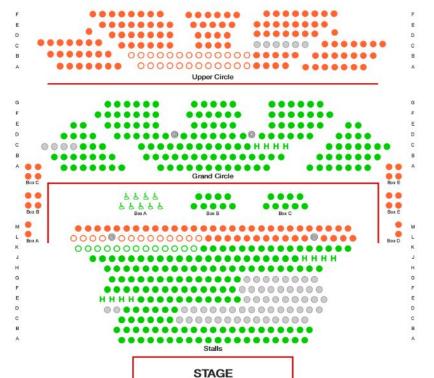

# Front of House Report

| Event Information |                        |  |  |  |  |  |  |  |
|-------------------|------------------------|--|--|--|--|--|--|--|
| Event Name:       | Spektrix Hubs 2022     |  |  |  |  |  |  |  |
| Instance Date:    | 30/06/2022 at 12:30 PM |  |  |  |  |  |  |  |
| Total Capacity:   | 660                    |  |  |  |  |  |  |  |
| Sold:             | 67                     |  |  |  |  |  |  |  |
| Reserved:         | 51                     |  |  |  |  |  |  |  |
| Locked:           | 21                     |  |  |  |  |  |  |  |
| Available:        | 521                    |  |  |  |  |  |  |  |

# Key

| Available - Price Band A (£2 | 5.00) |
|------------------------------|-------|
|                              |       |

- Available Price Band B (£20.00)
- Reserved Price Band A (£25.00)Reserved Price Band B (£20.00)
- Sold

x Locked

# The LYCEUM

Royal Lyceum Theatre Edinburgh

STAGE