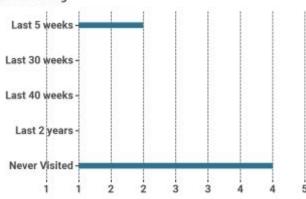

#### Breakdown of when Individuals last visited who do not have a future booking

| When individual last visited | No. of<br>Individuals | %ge of all<br>Individuals | Last 5 weeks -             |
|------------------------------|-----------------------|---------------------------|----------------------------|
| Last 5 weeks                 | 3                     | 0.0 %                     | Last 10 weeks -            |
| Last 10 weeks                | 1                     | 0.0 %                     | Last 30 weeks -            |
| Last 30 weeks                | 5                     | 0.0 %                     | Last 40 weeks -            |
| Last 40 weeks                | 3                     | 0.0 %                     | Last 2 years -             |
| Last 2 years                 | 3                     | 0.0 %                     | Over 2 years               |
| Over 2 years                 | 8708                  | 42.8 %                    | Never Visited              |
| Never Visited                | 11620                 | 57.1 %                    |                            |
| Total                        | 20343                 | 100.0 %                   | 0 2000 4000 6000 8000 1000 |