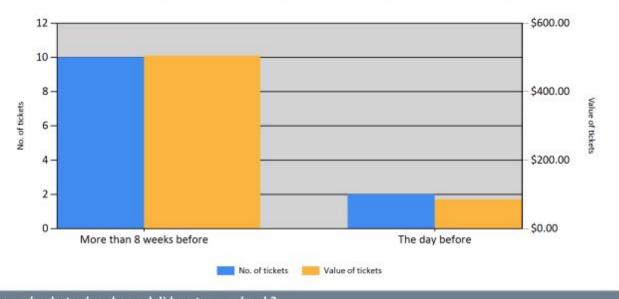

## How long did customers book in advance?

| Period in Advance        | Value    | %ge of total value | Quantity | %ge of total quantity |
|--------------------------|----------|--------------------|----------|-----------------------|
| More than 8 weeks before | \$505.00 | 85.6%              | 10       | 83.3%                 |
| The day before           | \$85.00  | 14.4%              | 2        | 16.7%                 |