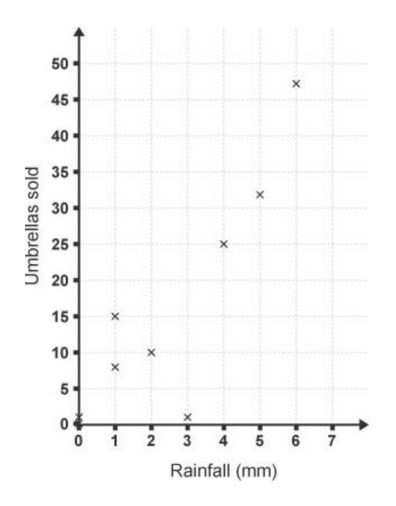

#### Booking Behaviour Analysis

Transactions Between 04 March 2019 and 29 March 2019

#### Data by Hour of Sale

Hour