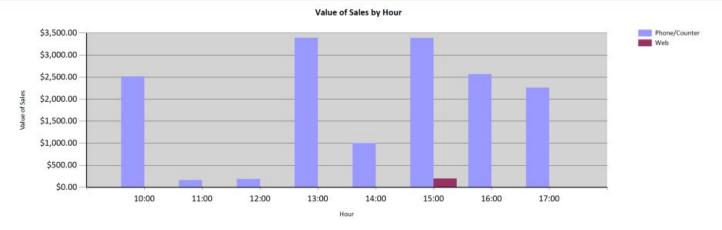

#### Booking Behaviour Analysis

Transactions Between 04 March 2019 and 29 March 2019

#### Data by Hour of Sale

Hour