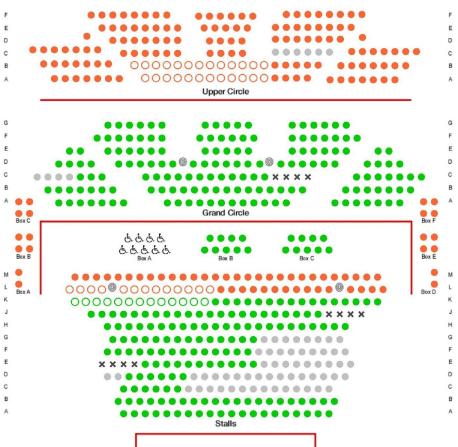

# Seating Plan Report

# Event Information Event Name: Spektrix Hubs 2022 Instance Date: 30/06/2022 at 12:30 PM Total Capacity: 660 Sold: 67 Reserved: 51 Locked: 21

521

Available:

#### The LYCEUM

Royal Lyceum Theatre Edinburgh

# Front of House Report

| Event Information |                        |  |  |  |  |  |  |  |
|-------------------|------------------------|--|--|--|--|--|--|--|
| Event Name:       | Spektrix Hubs 2022     |  |  |  |  |  |  |  |
| Instance Date:    | 30/06/2022 at 12:30 PM |  |  |  |  |  |  |  |
| Total Capacity:   | 660                    |  |  |  |  |  |  |  |
| Sold:             | 67                     |  |  |  |  |  |  |  |
| Reserved:         | 51                     |  |  |  |  |  |  |  |
| Locked:           | 21                     |  |  |  |  |  |  |  |
| Available:        | 521                    |  |  |  |  |  |  |  |

# Key

| Available - Price Band A (£2 | 5.00) |
|------------------------------|-------|
|                              |       |

- Available Price Band B (£20.00)
- Reserved Price Band A (£25.00)Reserved Price Band B (£20.00)
- Sold

# The LYCEUM

Royal Lyceum Theatre Edinburgh

STAGE