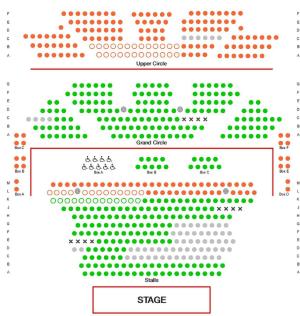

# Seating Plan Report

# Event Information Event Name: Spektrix Hubs 2022 Instance Date: 30/06/2022 at 12:30 PM Total Capacity: 660 Sold: 67 Reserved: 51 Locked: 21

521

Available:

#### The LYCEUM

Royal Lyceum Theatre Edinburgh

# Front of House Report

| Event Information |                        |  |  |  |  |  |  |  |
|-------------------|------------------------|--|--|--|--|--|--|--|
| Event Name:       | Spektrix Hubs 2022     |  |  |  |  |  |  |  |
| Instance Date:    | 30/06/2022 at 12:30 PM |  |  |  |  |  |  |  |
| Total Capacity:   | 660                    |  |  |  |  |  |  |  |
| Sold:             | 67                     |  |  |  |  |  |  |  |
| Reserved:         | 51                     |  |  |  |  |  |  |  |
| Locked:           | 21                     |  |  |  |  |  |  |  |
| Available:        | 521                    |  |  |  |  |  |  |  |

# Key

| Available - Price Band A (£2 | 5.00) |
|------------------------------|-------|
|                              |       |

- Available Price Band B (£20.00)
- Reserved Price Band A (£25.00)Reserved Price Band B (£20.00)
- Sold