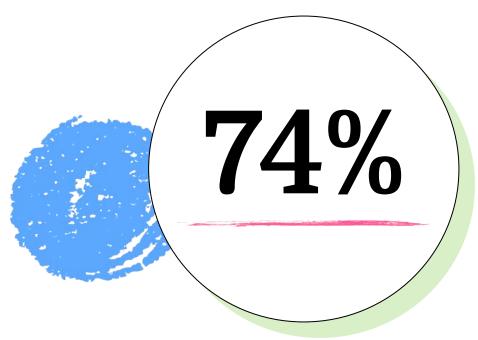

# SPEKTRIX« Low complexity / High Impact

Spektrix + your website

Of all transactions in **2024** in the UK and Ireland

took place **online** on your website, compared to 26% in person or by telephone