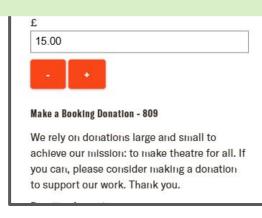

#### SUPPORT US

Sponsor A Ticket - 806 Your donation will help us to give a free or subsidised ticket to someone who may not usually be able to visit us-including people who receive Housing Benefit or other types of Income Support, unhoused people or rough sleepers, as well as people of all ages from our Creative Engagement programmes. Will you Sponsor a Ticket and help to sustain our mission of making theatre for all? **Donation Amount** 

15.00

#### Make a Booking Donation - 809

We rely on donations large and small to achieve our mission; to make theatre for all. If you can, please consider making a donation to support our work. Thank you.

Will you Sponsor a
Ticket and help to
sustain our mission of
making theatre for all?