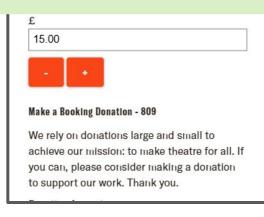

#### SUPPORT US

Sponsor A Ticket - 806 Your donation will help us to give a free or subsidised ticket to someone who may not usually be able to visit us-including people who receive Housing Benefit or other types of Income Support, unhoused people or rough sleepers, as well as people of all ages from our Creative Engagement programmes. Will you Sponsor a Ticket and help to sustain our mission of making theatre for all? **Donation Amount** 

15.00

#### Make a Booking Donation - 809

We rely on donations large and small to achieve our mission; to make theatre for all. If you can, please consider making a donation to support our work. Thank you.

Will you Sponsor a
Ticket and help to
sustain our mission of
making theatre for all?