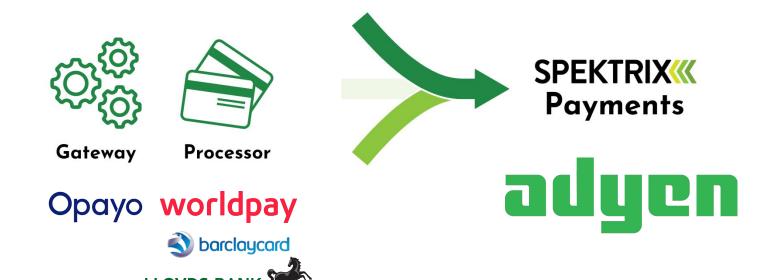

### Spektrix Payments

Over a third of all Spektrix users have already moved over

### **Payment Solution:**

Uber **Booking.com** 

### Payment Approach: