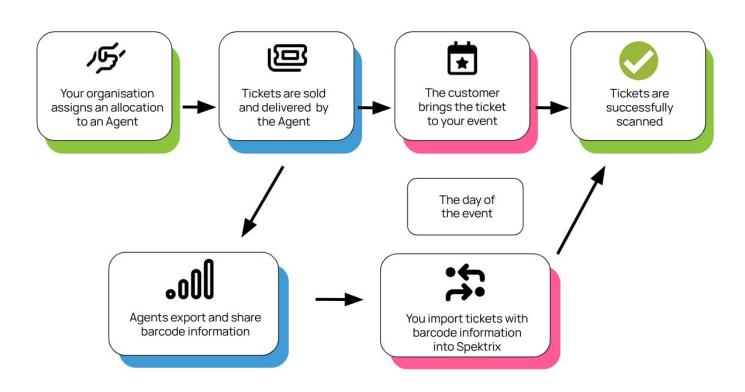

## Barcode Importer

### Importing barcodes:

### > Impact:

1 Better customer experience

**2** Better attendance data

3 Smoother partnership with agents