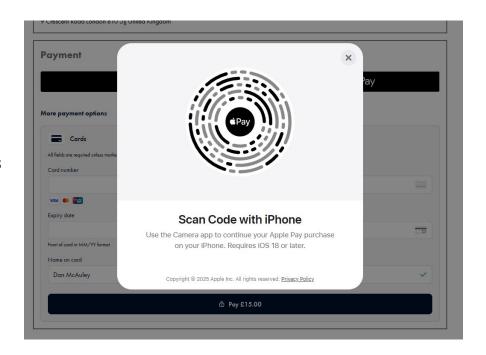

### Apple Pay update:

- Use Apple pay on multiple browsers
- Pay on other devices using a code