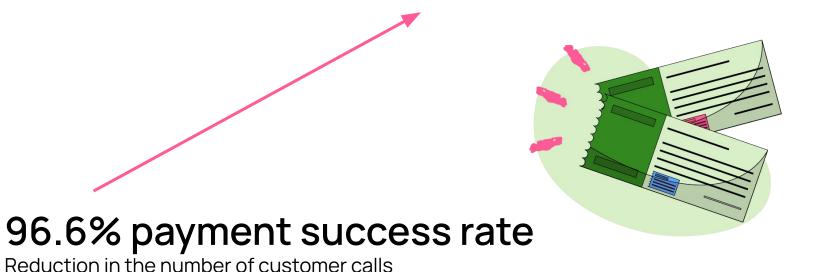

### Spektrix Payments

Over a third of all Spektrix users have already moved over