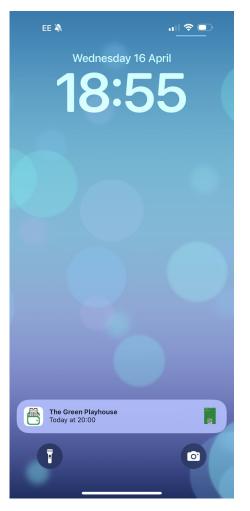

### The Magic of Digital Passes

- Add tickets to Apple and Google wallets
- Design the passes to **meet your needs**
- Connected via the API from Spektrix
- Instant, default template
- Simple and user friendly pass designer
- No additional cost!

Customers can add tickets to Apple or Google wallets